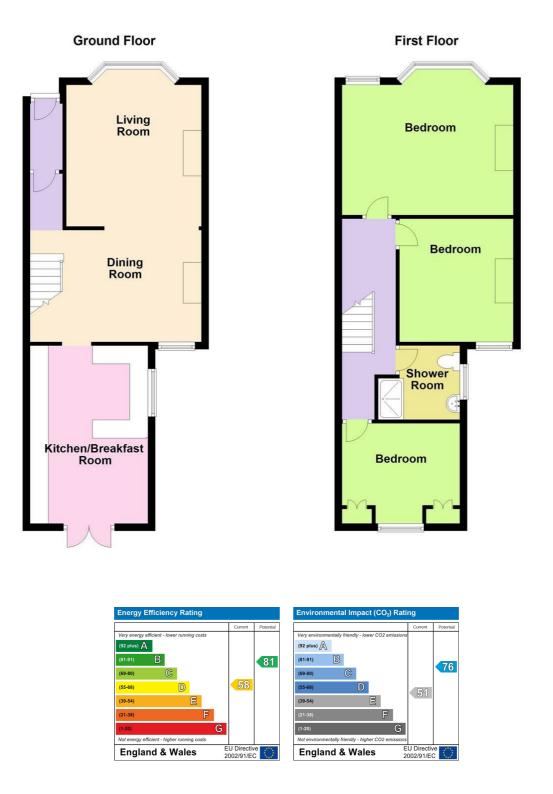

### Accommodation

### Entrance Hall

Double glazed multi lock door to entrance hall, dado rail, contemporary glassed door to open plan lounge / diner.

#### Lounge 26'2" x 15'7" (7.98 x 4.75 (7.97 x 4.76)) Double glazed sash window to front, radiator, coving, cast iron fire surround, real flame fire with hearth and wooden surround, tv point, double glazed sash window with view of the rear garden, radiator, under stairs storage cupboard

### Kitchen 16'1" x 10'7" (4.90 x 3.23)

and further recess storage area.

A wide range of wall and base units including wine rack, work top incorporating one and half bowl sink, induction hob with extractor fan over, Bosch double oven and grill, tiled flooring, with underfloor heating, double glazed sash window, tiled splash back, integrated dishwasher and washing machine, integrated fridge, integrated freezer, double glazed french doors out to the garden, space for breakfast table.

### First Floor Landing

Split level landing, loft hatch, dado rail, thermostat.

## Bedroom One 15'1" x 15'8" (4.60 x 4.78 (4.59 x 4.77))

Radiator, double glazed sash bay window with further double glazed window, radiator, coving, cast iron fireplace with tile hearth, tv point.

### Bedroom Two 11'10" x 10'3" (3.61 x 3.12 (3.60 x 3.13))

Cast iron fireplace with decorative tiled insert, sash style double glazed window, tv point.

### Bedroom Three 10'9" x 11'7" (3.28 x 3.53)

Radiator, two fitted wardrobes with hanging and shelving, double glazed sash style window.

### Shower Room

Low level flush w/c, pedestal wash hand basin, shower cubicle with glass door and shower, frosted double glazed window, radiator, filed walls.