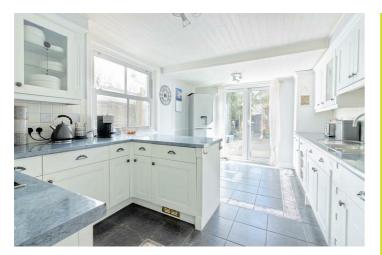

### Kitchen 16'1" x 10'7" (4.90 x 3.23)

and further recess storage area.

A wide range of wall and base units including wine rack, work top incorporating one and half bowl sink, induction hob with extractor fan over, Bosch double oven and grill, tiled flooring, with underfloor heating, double glazed sash window, tiled splash back, integrated dishwasher and washing machine, integrated fridge, integrated freezer, double glazed french doors out to the garden, space for breakfast table.