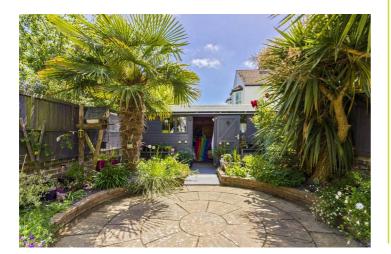

### Rear Garden

South facing, large decked area perfect for alfresco dining and entertaining, side return storage area, wide range of shrubs and palm trees, decorative flower beds.