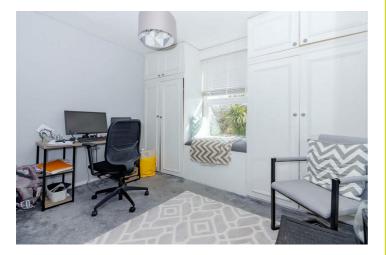

### Bedroom Three 10'9" x 11'7" (3.28 x 3.53)

Radiator, two fitted wardrobes with hanging and shelving, double glazed sash style window.