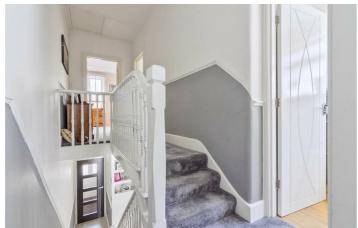

### Entrance Hall

Double glazed multi lock door to entrance hall, dado rail, contemporary glassed door to open plan lounge / diner.

### First Floor Landing

Split level landing, loft hatch, dado rail, thermostat.