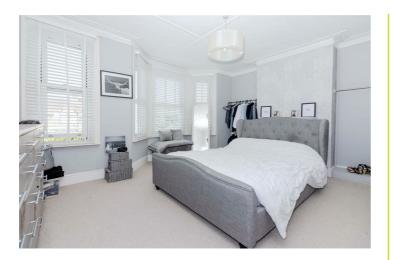

## Bedroom One 15'1" x 15'8" (4.60 x 4.78 (4.59 x 4.77))

Radiator, double glazed sash bay window with further double glazed window, radiator, coving, cast iron fireplace with tile hearth, tv point.