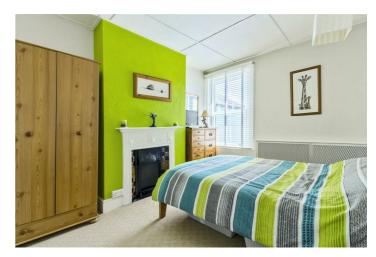

### Bedroom Two 11'10" x 10'3" (3.61 x 3.12 (3.60 x 3.13))

Cast iron fireplace with decorative tiled insert, sash style double glazed window, tv point.