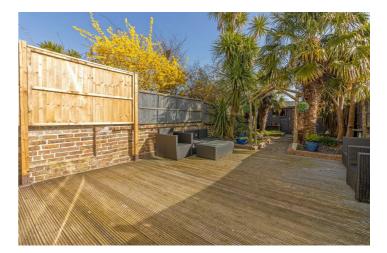

### Rear Garden

South facing, large decked area perfect for alfresco dining and entertaining, side return storage area, wide range of shrubs and palm trees, decorative flower beds.