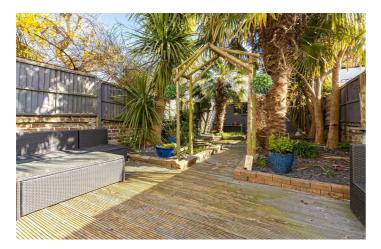

### Rear Garden

South facing, large decked area perfect for alfresco dining and entertaining, side return storage area, wide range of shrubs and palm trees, decorative flower beds.